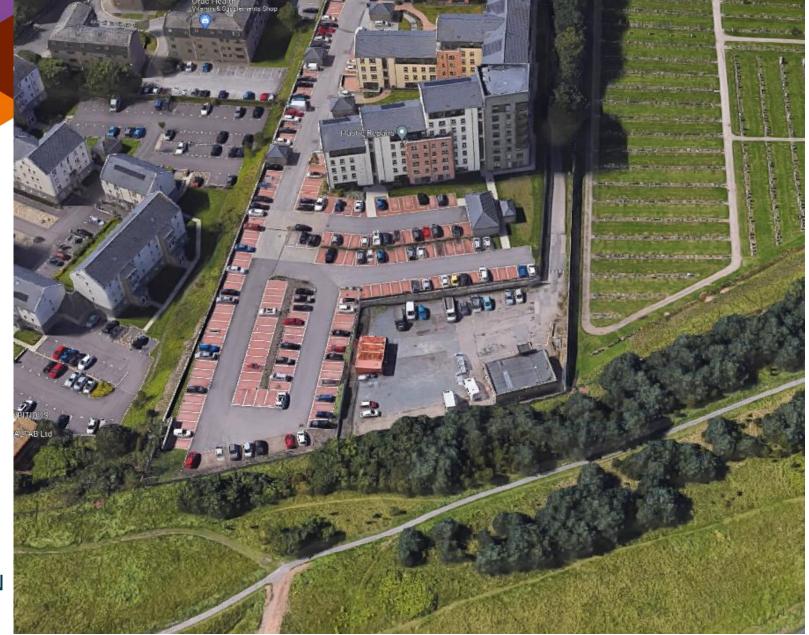

# PLANNING DEVELOPMENT MANAGEMENT COMMITTEE



Meeting Date : 23/06/22

Description: Erection of 47 Flats

Address: 56 Park Road

Type of application: Detailed Planning Permission

Application number: 211224/DPP

#### **Aerial Photo / Context**





# **Oblique Aerial View (from south)**



#### **Oblique Aerial View (from North)**





## **Oblique Aerial View (from East)**





#### **Site Access from Park Road**



#### **View to Site from Trinity Cemetry (Park Rd)**



#### **View from Links Rd / Beach Esplanade**



ABERDEEN CITY COUNCIL



**Location Plan** 



#### **Propsoed Site Plan (west part)**





Proposed Site Plan - West

## **Proposed Site Plan (east part)**



#### **Proposed Ground Floor Plan**





# First – Fourth Floor Plans









#### **Sixth Floor Plan**





# **Proposed South Elevation**





# **Proposed North Elevation**





#### **Proposed East Elevation**





#### **Proposed West Elevation**





#### **3D Massing Visuals**









## **Street Perspective Visualisations**



Fig1: Massing visualisation from Beach Ballroom



Fig2: Massing visualisation from Park Road



#### **Visualisation from Broad Hill**





Fig3: Massin