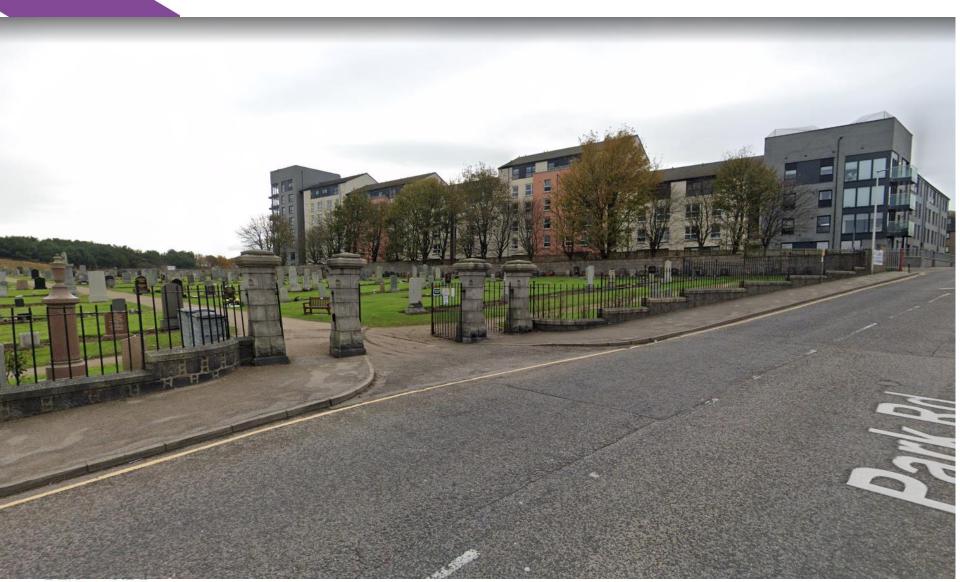

# PLANNING DEVELOPMENT MANAGEMENT COMMITTEE



Meeting Date : 23/06/22

Description: Erection of 47 Flats

Address: 56 Park Road

Type of application: Detailed Planning Permission

Application number: 211224/DPP

#### **Aerial Photo / Context**





# **Oblique Aerial View (from south)**



#### **Oblique Aerial View (from North)**





## **Oblique Aerial View (from East)**





#### **Site Access from Park Road**



#### **View to Site from Trinity Cemetry (Park Rd)**



#### **View from Links Rd / Beach Esplanade**



ABERDEEN CITY COUNCIL



**Location Plan** 



#### **Propsoed Site Plan (west part)**





Proposed Site Plan - West

## **Proposed Site Plan (east part)**



#### **Proposed Ground Floor Plan**





# First – Fourth Floor Plans









#### **Sixth Floor Plan**





# **Proposed South Elevation**





# **Proposed North Elevation**





#### **Proposed East Elevation**





#### **Proposed West Elevation**





#### **3D Massing Visuals**









## **Street Perspective Visualisations**



Fig1: Massing visualisation from Beach Ballroom



Fig2: Massing visualisation from Park Road



#### **Visualisation from Broad Hill**





Fig3: Massing visualisation from Broad Hill