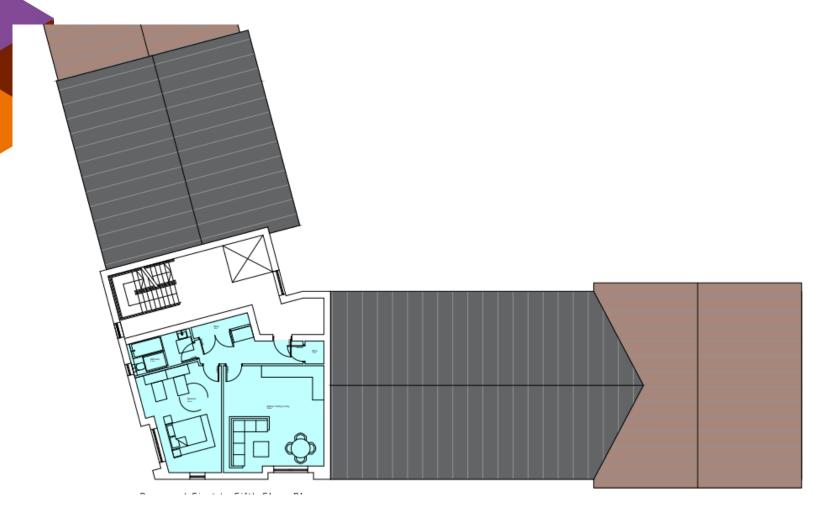

# PLANNING DEVELOPMENT MANAGEMENT COMMITTEE



Meeting Date : 23/06/22

Description: Erection of 47 Flats

Address: 56 Park Road

Type of application: Detailed Planning Permission

Application number: 211224/DPP

#### **Aerial Photo / Context**





# **Oblique Aerial View (from south)**



#### **Oblique Aerial View (from North)**





## **Oblique Aerial View (from East)**





#### **Site Access from Park Road**



#### **View to Site from Trinity Cemetry (Park Rd)**



#### **View from Links Rd / Beach Esplanade**



ABERDEEN CITY COUNCIL



**Location Plan** 



#### **Propsoed Site Plan (west part)**





Proposed Site Plan - West

## **Proposed Site Plan (east part)**



#### **Proposed Ground Floor Plan**





# First – Fourth Floor Plans









#### **Sixth Floor Plan**





# **Proposed South Elevation**





# **Proposed North Elevation**





#### **Proposed East Elevation**





#### **Proposed West Elevation**





#### **3D Massing Visuals**









## **Street Perspective Visualisations**



Fig1: Massing visualisation from Beach Ballroom



Fig2: Massing visualisation from Park Road



#### **Visualisation from Broad Hill**





Fig3: Massing visualisation from Broad Hill