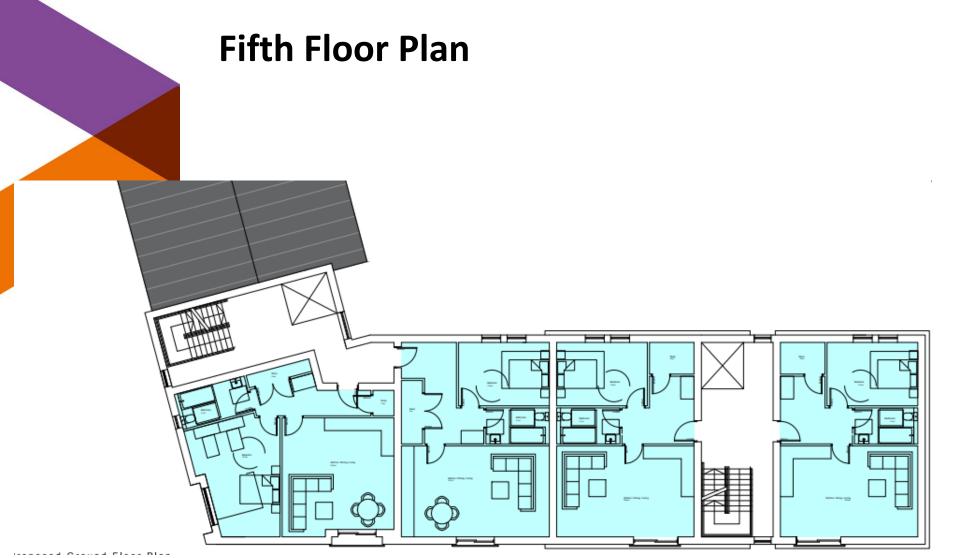

# PLANNING DEVELOPMENT MANAGEMENT COMMITTEE



Meeting Date : 23/06/22

Description: Erection of 47 Flats

Address: 56 Park Road

Type of application: Detailed Planning Permission

Application number: 211224/DPP

#### **Aerial Photo / Context**





# **Oblique Aerial View (from south)**



#### **Oblique Aerial View (from North)**





## **Oblique Aerial View (from East)**





#### **Site Access from Park Road**



#### **View to Site from Trinity Cemetry (Park Rd)**



#### **View from Links Rd / Beach Esplanade**



ABERDEEN CITY COUNCIL



**Location Plan** 



#### **Propsoed Site Plan (west part)**





Proposed Site Plan - West

## **Proposed Site Plan (east part)**



#### **Proposed Ground Floor Plan**





# First – Fourth Floor Plans









#### **Sixth Floor Plan**





# **Proposed South Elevation**





# **Proposed North Elevation**





#### **Proposed East Elevation**





#### **Proposed West Elevation**





#### **3D Massing Visuals**









## **Street Perspective Visualisations**



Fig1: Massing visualisation from Beach Ballroom



Fig2: Massing visualisation from Park Road



#### **Visualisation from Broad Hill**





Fig3: Massing visualisation from Broad Hill