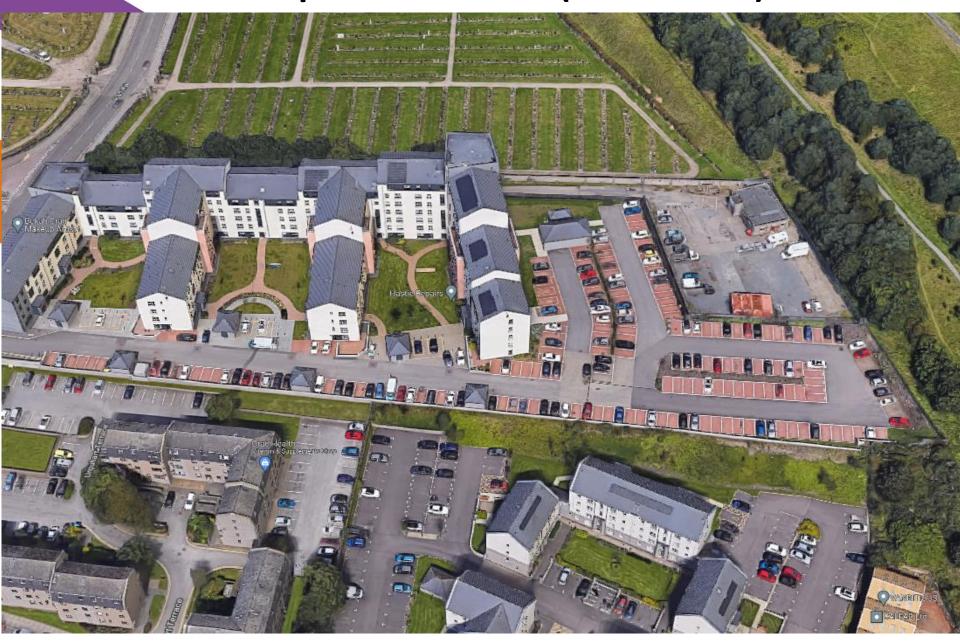

# PLANNING DEVELOPMENT MANAGEMENT COMMITTEE



Meeting Date : 23/06/22

Description: Erection of 47 Flats

Address: 56 Park Road

Type of application: Detailed Planning Permission

Application number: 211224/DPP

#### **Aerial Photo / Context**





# **Oblique Aerial View (from south)**



#### **Oblique Aerial View (from North)**





## **Oblique Aerial View (from East)**





#### **Site Access from Park Road**



#### **View to Site from Trinity Cemetry (Park Rd)**



#### **View from Links Rd / Beach Esplanade**



ABERDEEN CITY COUNCIL



**Location Plan** 



#### **Propsoed Site Plan (west part)**





Proposed Site Plan - West

## **Proposed Site Plan (east part)**



#### **Proposed Ground Floor Plan**





# First – Fourth Floor Plans









#### **Sixth Floor Plan**





# **Proposed South Elevation**





# **Proposed North Elevation**





#### **Proposed East Elevation**





#### **Proposed West Elevation**





#### **3D Massing Visuals**









## **Street Perspective Visualisations**



Fig1: Massing visualisation from Beach Ballroom



Fig2: Massing