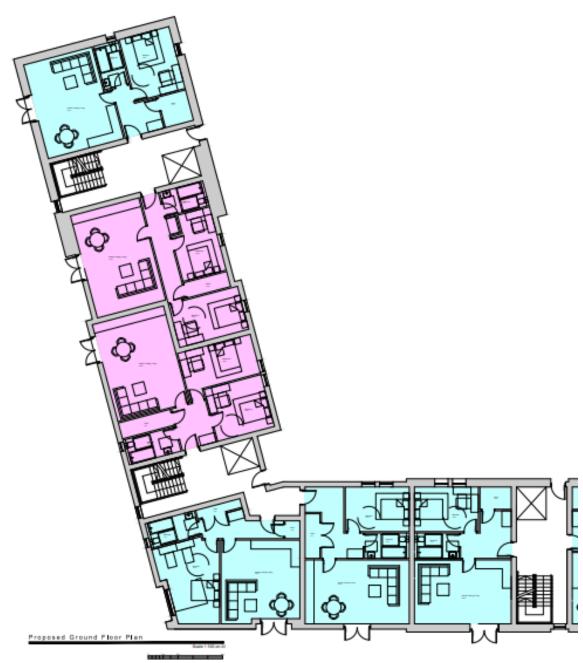

# PLANNING DEVELOPMENT MANAGEMENT COMMITTEE



Meeting Date : 23/06/22

Description: Erection of 47 Flats

Address: 56 Park Road

Type of application: Detailed Planning Permission

Application number: 211224/DPP

#### **Aerial Photo / Context**





# **Oblique Aerial View (from south)**



#### **Oblique Aerial View (from North)**





## **Oblique Aerial View (from East)**





#### **Site Access from Park Road**



#### **View to Site from Trinity Cemetry (Park Rd)**



#### **View from Links Rd / Beach Esplanade**



ABERDEEN CITY COUNCIL



**Location Plan** 



#### **Propsoed Site Plan (west part)**





Proposed Site Plan - West

## **Proposed Site Plan (east part)**



#### **Proposed Ground Floor Plan**





# First – Fourth Floor Plans









#### **Sixth Floor Plan**





# **Proposed South Elevation**





# **Proposed North Elevation**





#### **Proposed East Elevation**





#### **Proposed West Elevation**





#### **3D Massing Visuals**









## **Street Perspective Visualisations**



Fig1: Massing visualisation from Beach Ballroom



Fig2: Massing visualisation from Park Road



#### **Visualisation from Broad Hill**





Fig3: Massing visualisation from Broad Hill