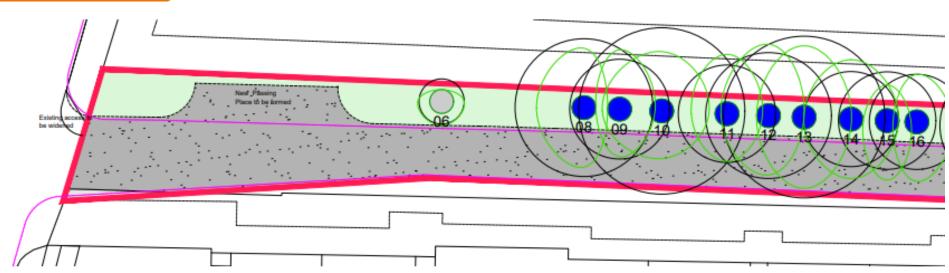

# PLANNING DEVELOPMENT MANAGEMENT COMMITTEE



Meeting Date : 23/06/22

Description: Erection of 47 Flats

Address: 56 Park Road

Type of application: Detailed Planning Permission

Application number: 211224/DPP

#### **Aerial Photo / Context**





# **Oblique Aerial View (from south)**



#### **Oblique Aerial View (from North)**





## **Oblique Aerial View (from East)**





#### **Site Access from Park Road**



#### **View to Site from Trinity Cemetry (Park Rd)**



#### **View from Links Rd / Beach Esplanade**



ABERDEEN CITY COUNCIL



**Location Plan** 



#### **Propsoed Site Plan (west part)**





Proposed Site Plan - West

## **Proposed Site Plan (east part)**



#### **Proposed Ground Floor Plan**





# First – Fourth Floor Plans









#### **Sixth Floor Plan**





# **Proposed South Elevation**





# **Proposed North Elevation**





#### **Proposed East Elevation**





#### **Proposed West Elevation**





#### **3D Massing Visuals**









## **Street Perspective Visualisations**



Fig1: Massing visualisation from Beach Ballroom



Fig2: Massing visualisation from Park Road



#### **Visualisation from Broad Hill**





Fig3: Massing visualisation from Broad Hill