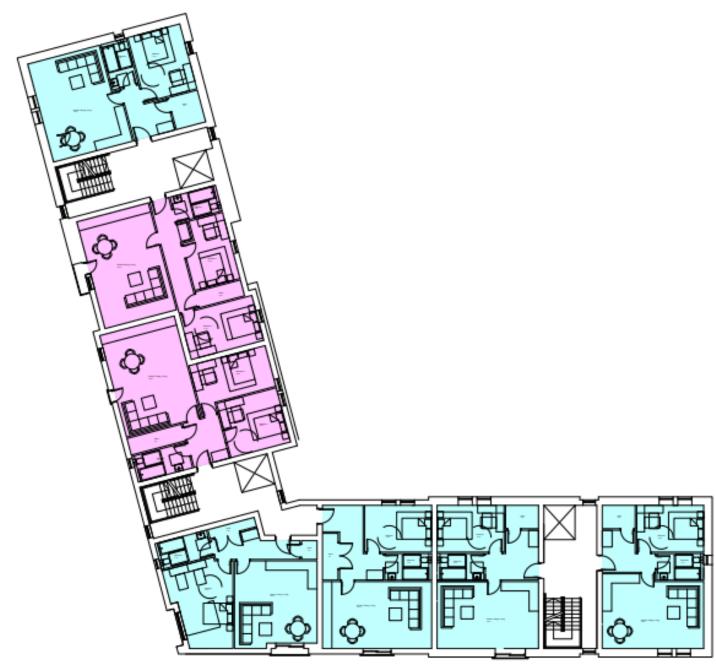

# PLANNING DEVELOPMENT MANAGEMENT COMMITTEE



Meeting Date : 23/06/22

Description: Erection of 47 Flats

Address: 56 Park Road

Type of application: Detailed Planning Permission

Application number: 211224/DPP

#### **Aerial Photo / Context**





# **Oblique Aerial View (from south)**



#### **Oblique Aerial View (from North)**





## **Oblique Aerial View (from East)**





#### **Site Access from Park Road**



#### **View to Site from Trinity Cemetry (Park Rd)**



#### **View from Links Rd / Beach Esplanade**



ABERDEEN CITY COUNCIL



**Location Plan** 



#### **Propsoed Site Plan (west part)**





Proposed Site Plan - West

## **Proposed Site Plan (east part)**



#### **Proposed Ground Floor Plan**





# First – Fourth Floor Plans









#### **Sixth Floor Plan**





# **Proposed South Elevation**





# **Proposed North Elevation**





#### **Proposed East Elevation**





#### **Proposed West Elevation**





#### **3D Massing Visuals**









## **Street Perspective Visualisations**



Fig1: Massing visualisation from Beach Ballroom



Fig2: Massing visualisation from Park Road



#### **Visualisation from Broad Hill**





Fig3: Massing visualisation from Broad Hill