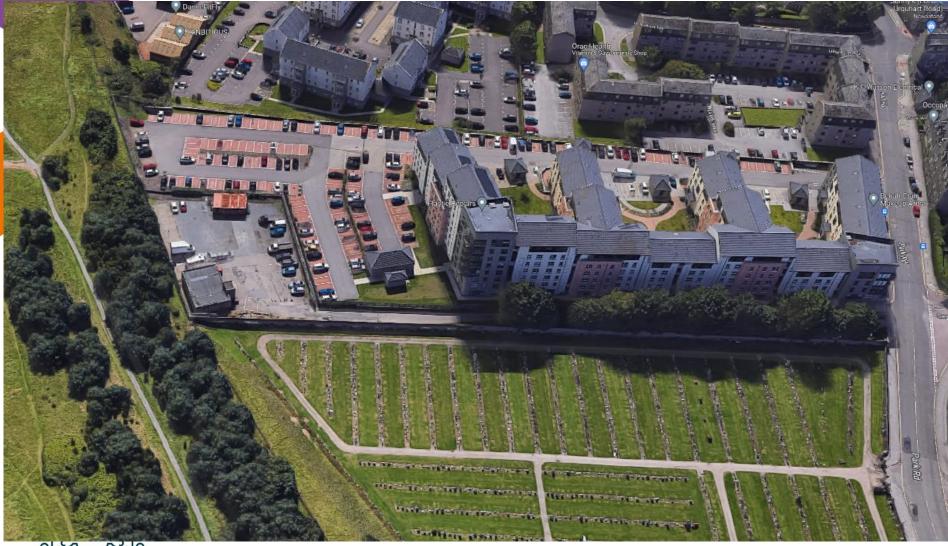

# PLANNING DEVELOPMENT MANAGEMENT COMMITTEE



Meeting Date : 23/06/22

Description: Erection of 47 Flats

Address: 56 Park Road

Type of application: Detailed Planning Permission

Application number: 211224/DPP

#### **Aerial Photo / Context**





# **Oblique Aerial View (from south)**



#### **Oblique Aerial View (from North)**





## **Oblique Aerial View (from East)**





#### **Site Access from Park Road**



#### **View to Site from Trinity Cemetry (Park Rd)**



#### **View from Links Rd / Beach Esplanade**



ABERDEEN CITY COUNCIL



**Location Plan** 



#### **Propsoed Site Plan (west part)**





Proposed Site Plan - West

## **Proposed Site Plan (east part)**



#### **Proposed Ground Floor Plan**





# First – Fourth Floor Plans









#### **Sixth Floor Plan**





# **Proposed South Elevation**





# **Proposed North Elevation**





#### **Proposed East Elevation**





#### **Proposed West Elevation**





#### **3D Massing Visuals**









## **Street Perspective Visualisations**



Fig1: Massing visualisation from Beach Ballroom



Fig2: Massing visualisation from Park Road



#### **Visua