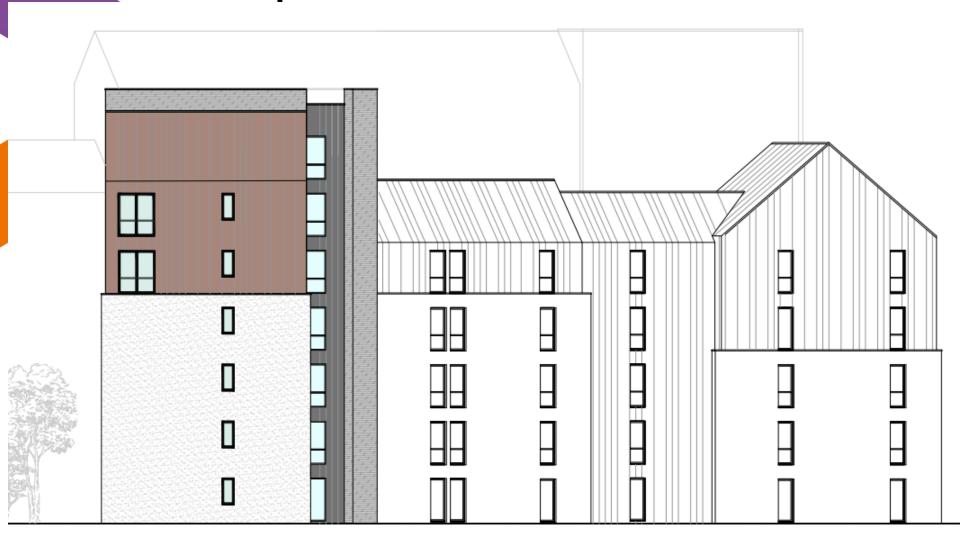

ts

Address: 56 Park Road

Type of application: Detailed Planning Permission

Application number: 211224/DPP

#### **Aerial Photo / Context**





# **Oblique Aerial View (from south)**



#### **Oblique Aerial View (from North)**





## **Oblique Aerial View (from East)**





#### **Site Access from Park Road**



#### **View to Site from Trinity Cemetry (Park Rd)**



#### **View from Links Rd / Beach Esplanade**



ABERDEEN CITY COUNCIL



**Location Plan** 



#### **Propsoed Site Plan (west part)**





Proposed Site Plan - West

## **Proposed Site Plan (east part)**



#### **Proposed Ground Floor Plan**





# First – Fourth Floor Plans









#### **Sixth Floor Plan**





# **Proposed South Elevation**





# **Proposed North Elevation**





#### **Proposed East Elevation**





#### **Proposed West Elevation**





#### **3D Massing Visuals**









## **Street Perspective Visualisations**



Fig1: Massing visualisation from Beach Ballroom



Fig2: Massing visualisation from Park Road



#### **Visualisation from Broad Hill**





Fig3: Massing visualisation from Broad Hill