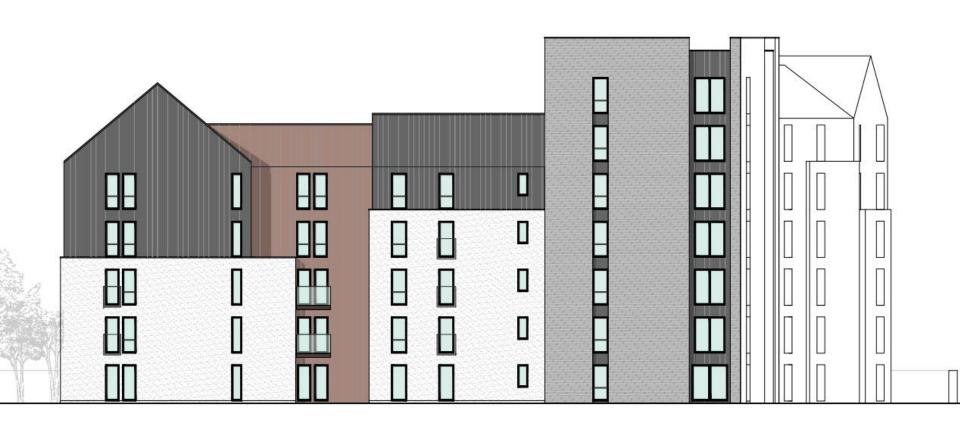

lication: Detailed Planning Permission

Application number: 211224/DPP

#### **Aerial Photo / Context**





# **Oblique Aerial View (from south)**



#### **Oblique Aerial View (from North)**





## **Oblique Aerial View (from East)**





#### **Site Access from Park Road**



#### **View to Site from Trinity Cemetry (Park Rd)**



#### **View from Links Rd / Beach Esplanade**



ABERDEEN CITY COUNCIL



**Location Plan** 



#### **Propsoed Site Plan (west part)**





Proposed Site Plan - West

## **Proposed Site Plan (east part)**



#### **Proposed Ground Floor Plan**





# First – Fourth Floor Plans









#### **Sixth Floor Plan**





# **Proposed South Elevation**





# **Proposed North Elevation**





#### **Proposed East Elevation**





#### **Proposed West Elevation**





#### **3D Massing Visuals**









## **Street Perspective Visualisations**



Fig1: Massing visualisation from Beach Ballroom



Fig2: Massing visualisation from Park Road



#### **Visualisation from Broad Hill**





Fig3: Massing visualisation from Broad Hill