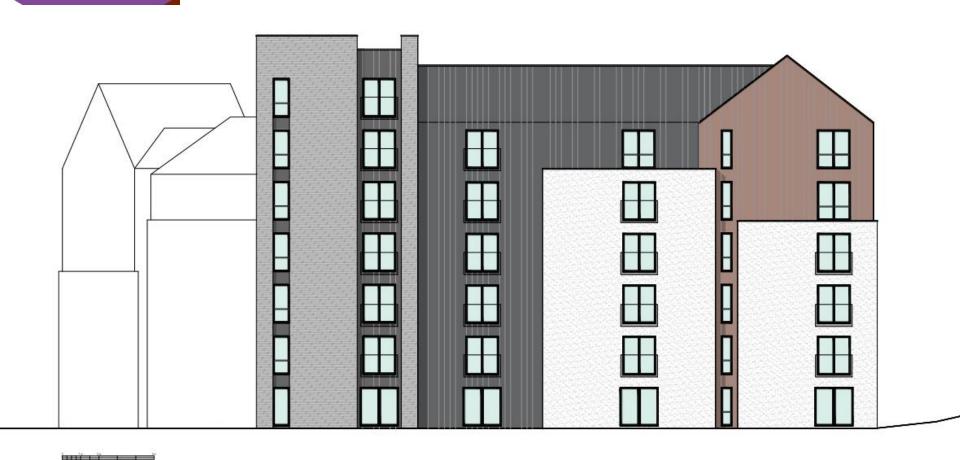

MENT COMMITTEE



Meeting Date : 23/06/22

Description: Erection of 47 Flats

Address: 56 Park Road

Type of application: Detailed Planning Permission

Application number: 211224/DPP

#### **Aerial Photo / Context**





# **Oblique Aerial View (from south)**



#### **Oblique Aerial View (from North)**





## **Oblique Aerial View (from East)**





#### **Site Access from Park Road**



#### **View to Site from Trinity Cemetry (Park Rd)**



#### **View from Links Rd / Beach Esplanade**



ABERDEEN CITY COUNCIL



**Location Plan** 



#### **Propsoed Site Plan (west part)**





Proposed Site Plan - West

## **Proposed Site Plan (east part)**



#### **Proposed Ground Floor Plan**





# First – Fourth Floor Plans









#### **Sixth Floor Plan**





# **Proposed South Elevation**





# **Proposed North Elevation**





#### **Proposed East Elevation**





#### **Proposed West Elevation**





#### **3D Massing Visuals**









## **Street Perspective Visualisations**



Fig1: Massing visualisation from Beach Ballroom



Fig2: Massing visualisation from Park Road



#### **Visualisation from Broad Hill**





Fig3: Massing visualisation from Broad Hill