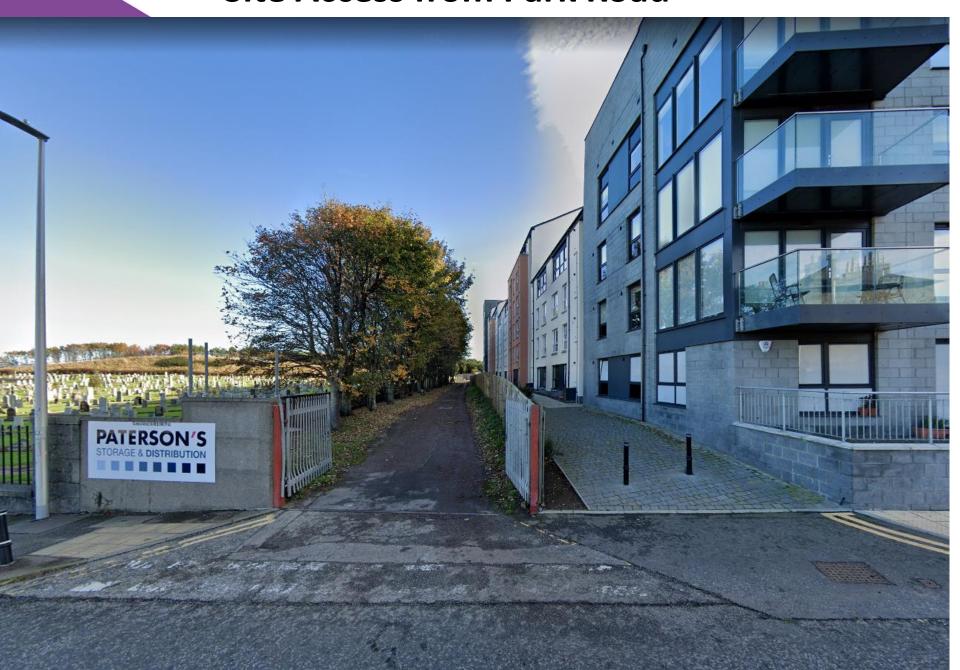

# PLANNING DEVELOPMENT MANAGEMENT COMMITTEE



Meeting Date : 23/06/22

Description: Erection of 47 Flats

Address: 56 Park Road

Type of application: Detailed Planning Permission

Application number: 211224/DPP

#### **Aerial Photo / Context**





# **Oblique Aerial View (from south)**



#### **Oblique Aerial View (from North)**





## **Oblique Aerial View (from East)**





#### **Site Access from Park Road**



#### **View to Site from Trinity Cemetry (Park Rd)**



#### **View from Links Rd / Beach Esplanade**



ABERDEEN CITY COUNCIL



**Location Plan** 



#### **Propsoed Site Plan (west part)**





Proposed Site Plan - West

## **Proposed Site Plan (east part)**



#### **Proposed Ground Floor Plan**





# First – Fourth Floor Plans









#### **Sixth Floor Plan**





# **Proposed South Elevation**





# **Proposed North Elevation**





#### **Proposed East Elevation**





#### **Proposed West Elevation**





#### **3D Massing Visuals**









## **Street Perspective Visualisations**



Fig1: Massing visualisation from Beach Ballroom



Fig2: Massing visualisation from Park Road



#### **Visualisation from Broad Hill**





Fig3: Massing visualisation from Broad Hill